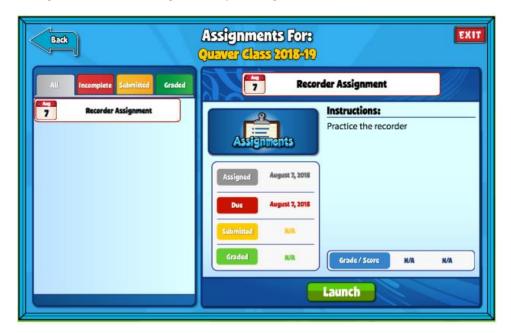

#### Choose "Without Flash"

Eventually, you will arrive at the student dashboard! From here, you will want to choose "Assignments."

On the left, you will see a list of assignments. The calendar icon shows the due date. YOU ONLY NEED TO COMPLETE ASSIGNMENTS DUE IN MAY! Some of you may see other assignments which you may disregard. Select the assignment by clicking on it and then click "launch" on the bottom.