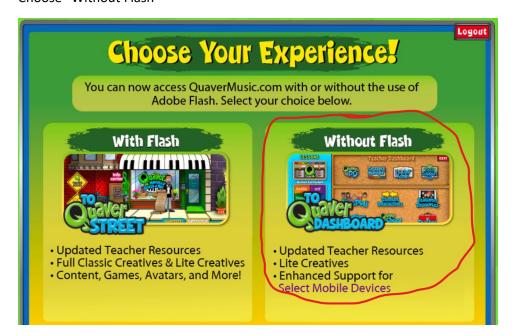

#### Choose "Without Flash"

Eventually, you will arrive at the student dashboard! From here, you will want to choose "Assignments."

On the left, you will see a list of assignments. The calendar icon shows the due date. YOU ONLY NEED TO COMPLETE ASSIGNMENTS DUE IN MAY! Some of you may see other assignments which you may disregard. Select the assignment by clicking on it and then click "launch" on the bottom.