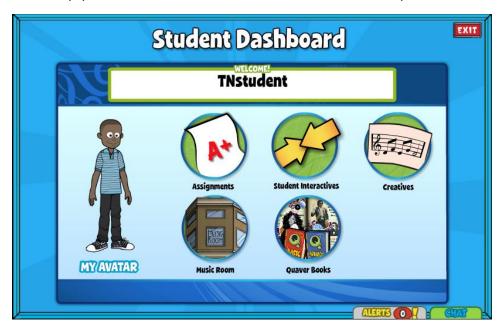

#### Choose "Without Flash"

Eventually, you will arrive at the student dashboard! From here, you will want to choose "Assignments."

On the left, you will see a list of assignments. The calendar icon shows the due date. YOU ONLY NEED TO COMPLETE ASSIGNMENTS DUE IN MAY! Some of you may see other assignments which you may disregard. Select the assignment by clicking on it and then click "launch" on the bottom.