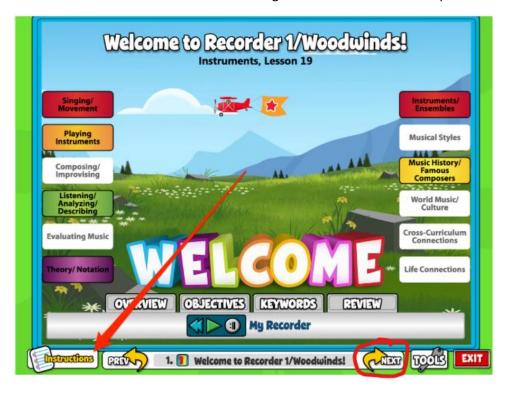

After your lesson launches, you will see the Welcome Screen. There are Instructions listed at the bottom left of each page. Read and follow the instructions for each page, then click the Next button to move on to the next screen. Continue doing this until the lesson is completed.